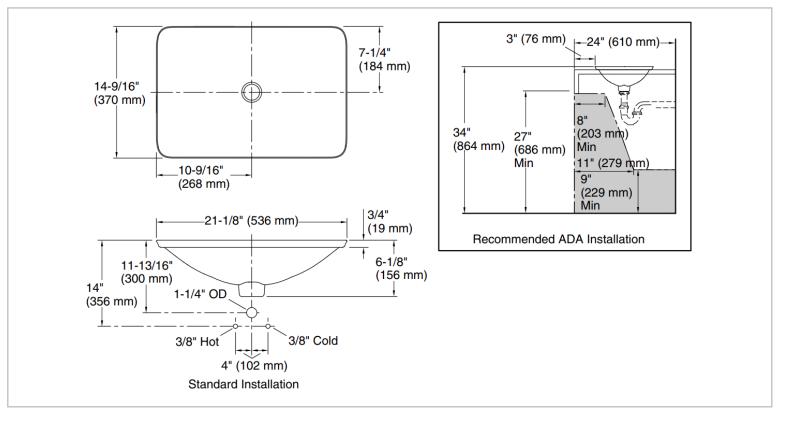

| Brand :                         | KOHLER                                                                                    |
|---------------------------------|-------------------------------------------------------------------------------------------|
| Name :                          | SHAGREEN CARRILON <sup>®</sup> RECTANGLE<br>WADING POOL <sup>®</sup> vessel type lavatory |
| Item Code :                     | K77716-SSP                                                                                |
| Designer :                      |                                                                                           |
| Color / Finish:<br>Dimensions : | Oyster Pearl<br>536 x 370 mm                                                              |

Product info:

- Vessel type lavatory
- Rectangular basin with subtle lift at edges
- Wading pool design accommodates a wide variety of faucets
- No faucet holes; requires wall- or counter-mount faucet

Flushing of pipe must be done before fittings are installed. Failure to do so voids the warranty.