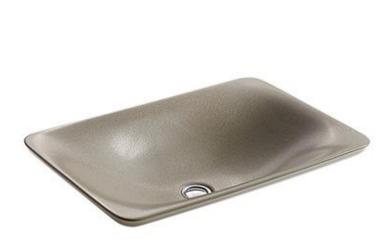

| Brand :                         | KOHLER                                                                                    |
|---------------------------------|-------------------------------------------------------------------------------------------|
| Name :                          | SHAGREEN CARRILON <sup>®</sup> RECTANGLE<br>WADING POOL <sup>®</sup> vessel type lavatory |
| Item Code :                     | K77716-SSP                                                                                |
| Designer :                      |                                                                                           |
| Color / Finish:<br>Dimensions : | Oyster Pearl<br>536 x 370 mm                                                              |

Product info:

- Vessel type lavatory
- Rectangular basin with subtle lift at edges
- Wading pool design accommodates a wide variety of faucets
- No faucet holes; requires wall- or counter-mount faucet

Flushing of pipe must be done before fittings are installed. Failure to do so voids the warranty.