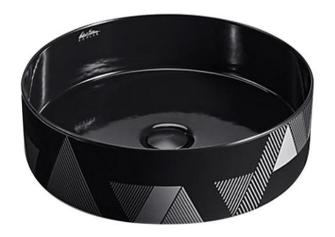

Brand: KOHLER

Name: MICA Round edge vessel

Item Code: K77675T-GCP-7

Designer:

Color / Finish: Glossy Black

Dimensions: Dia.410 x 155 mm

## Product info:

Round Edge vessel

• Supramic material, 6 mm thin edge structure

· An artistic piece, ease of cleaning

Minimalist design pattern

|              | Length<br>长 | Width<br>宽 | Height<br>高 | Depth<br>盆深 |
|--------------|-------------|------------|-------------|-------------|
| Outer<br>外尺寸 | 410         | 410        | 155         |             |
| Inner<br>内尺寸 | 399         | 399        |             | 108         |