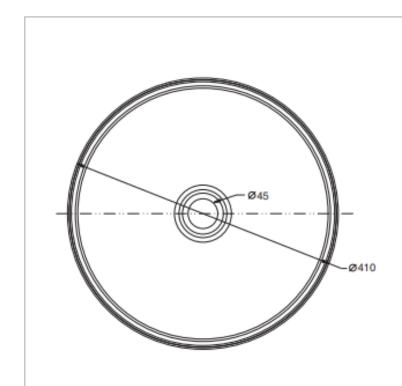

Brand: KOHLER

Name: MICA Round edge vessel

Item Code: K77675T-GCP-7

Designer:

Color / Finish: Glossy Black

Dimensions: Dia.410 x 155 mm

## Product info:

Round Edge vessel

• Supramic material, 6 mm thin edge structure

· An artistic piece, ease of cleaning

Minimalist design pattern

|              | Length<br>长 | Width<br>宽 | Height<br>高 | Depth<br>盆深 |
|--------------|-------------|------------|-------------|-------------|
| Outer<br>外尺寸 | 410         | 410        | 155         |             |
| Inner<br>内尺寸 | 399         | 399        |             | 108         |