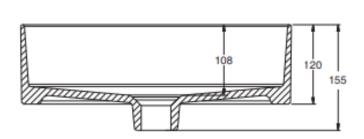

Brand: KOHLER

Name: MICA Round edge vessel

Item Code: K77675T-GCP-7

Designer:

Color / Finish: Glossy Black

Dimensions: Dia.410 x 155 mm

## Product info:

Round Edge vessel

• Supramic material, 6 mm thin edge structure

· An artistic piece, ease of cleaning

Minimalist design pattern

|              | Length<br>长 | Width<br>宽 | Height<br>高 | Depth<br>盆深 |
|--------------|-------------|------------|-------------|-------------|
| Outer<br>外尺寸 | 410         | 410        | 155         |             |
| Inner<br>内尺寸 | 399         | 399        |             | 108         |