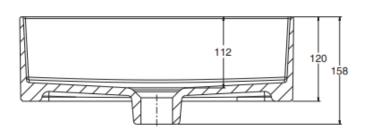

|              | Length<br>长 | Width<br>宽 | Height<br>高 | Depth<br>盆深 |
|--------------|-------------|------------|-------------|-------------|
| Outer<br>外尺寸 | 393         | 393        | 158         |             |
| Inner<br>内尺寸 | 380         | 380        |             | 112         |