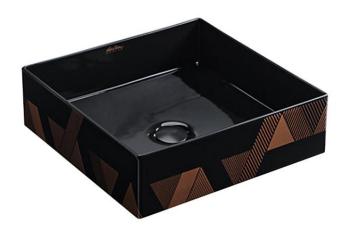

Brand: KOHLER

Name: MICA GOLDEN vessel lavatory

Item Code: K77674T-BCP-7

Designer:

Color / Finish: Glossy black Dimensions: 393 x 393 mm

- Vessel Lavatory
- No faucet hole
- With overflow drain
- · Artistic piece, ease of cleaning
- Minimalist design pattern
- · Supramic material, 6mm thin edge structure