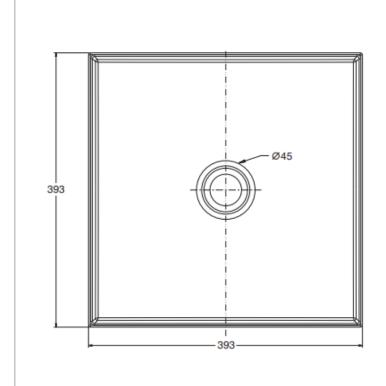

Brand: KOHLER

Name: MICA GOLDEN vessel lavatory

Item Code: K77674T-BCP-7

Designer:

Color / Finish: Glossy black Dimensions: 393 x 393 mm

- Vessel Lavatory
- No faucet hole
- With overflow drain
- · Artistic piece, ease of cleaning
- Minimalist design pattern
- · Supramic material, 6mm thin edge structure

|              | Length<br>长 | Width<br>宽 | Height<br>高 | Depth<br>盆深 |
|--------------|-------------|------------|-------------|-------------|
| Outer<br>外尺寸 | 393         | 393        | 158         |             |
| Inner<br>内尺寸 | 380         | 380        |             | 112         |