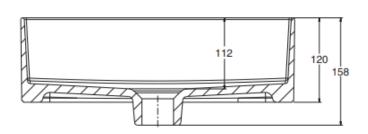

Brand: KOHLER

Name: MICA GOLDEN vessel lavatory

Item Code: K77674T-PD-0

Designer:

Color / Finish: Gold/White Dimensions: 393 x 393 mm

- Vessel Lavatory
- No faucet hole
- · With overflow drain

|              | Length<br>长 | Width<br>宽 | Height<br>高 | Depth<br>盆深 |
|--------------|-------------|------------|-------------|-------------|
| Outer<br>外尺寸 | 393         | 393        | 158         |             |
| Inner<br>内尺寸 | 380         | 380        |             | 112         |