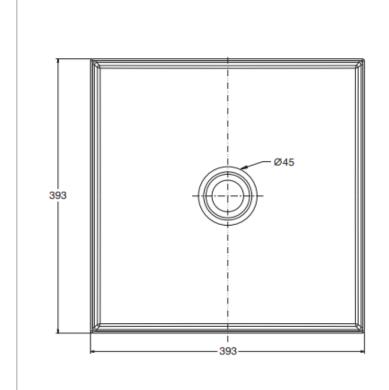

Brand: KOHLER

Name: MICA GOLDEN vessel lavatory

Item Code: K77674T-PD-0

Designer:

Color / Finish: Gold/White Dimensions: 393 x 393 mm

- Vessel Lavatory
- No faucet hole
- · With overflow drain

|              | Length<br>长 | Width<br>宽 | Height<br>高 | Depth<br>盆深 |
|--------------|-------------|------------|-------------|-------------|
| Outer<br>外尺寸 | 393         | 393        | 158         |             |
| Inner<br>内尺寸 | 380         | 380        |             | 112         |