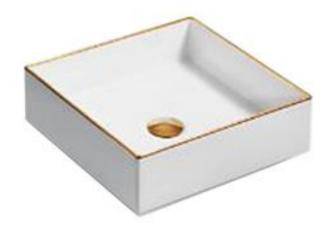

Brand: KOHLER

Name: MICA GOLDEN vessel lavatory

Item Code: K77674T-PD-0

Designer:

Color / Finish: Gold/White Dimensions: 393 x 393 mm

- Vessel Lavatory
- No faucet hole
- · With overflow drain

|              | Length<br>长 | Width<br>宽 | Height<br>高 | Depth<br>盆深 |
|--------------|-------------|------------|-------------|-------------|
| Outer<br>外尺寸 | 393         | 393        | 158         |             |
| Inner<br>内尺寸 | 380         | 380        |             | 112         |