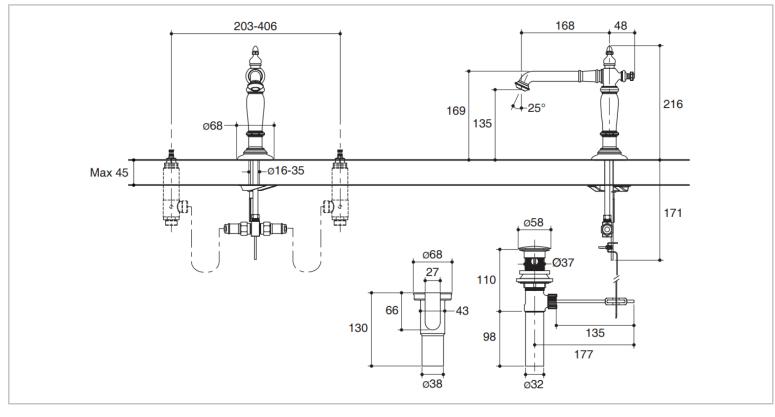

| Brand :                         | KOHLER                                       |
|---------------------------------|----------------------------------------------|
| Name :                          | Artifacts Column Spout with Lever<br>Handles |
| Item Code :                     | K-76033T-4-RDG                               |
| Designer :                      |                                              |
| Color / Finish:<br>Dimensions : | Rose Gold<br>168 mm spout reach              |

Product info:

- Column Spout
- With Lever handles
- Brass construction
- Laminar Dow aerator for clean aesthetic and reduced splash
- finishes resist corrosion and tarnishing
- Includes pop-up drain

Flushing of pipe must be done before fittings are installed. Failure to do so voids the warranty.