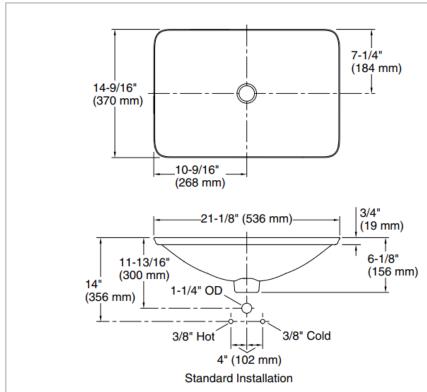

Brand: **KOHLER** 

DERRING CARRILON® RECTANGLE Name:

WADING POOL Vessel Type Lavatory

Item Code: K17916-RL-RB3

Designer:

Color / Finish: **Blustone Rutile** Dimensions: 536 x 370 mm

- Vessel Lavatory
- No faucet holes; requires wall- or counter-mount faucet
- Vitreous China
- No faucet hole
- With overflow drain

Brand: KOHLER

Name: SARTORIAL HERRINGBONE CARRILON

RECTANGLE WADING POOL® vessel

type lavatory

Item Code : K75749-HD2-7

Designer:

Color / Finish: Black

Dimensions: 536 x 370 mm