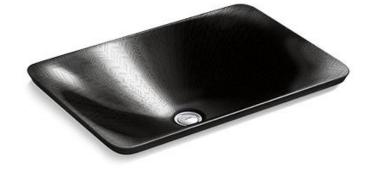

Brand: KOHLER

Name: SARTORIAL HERRINGBONE CARRILON

RECTANGLE WADING POOL® vessel

type lavatory

Item Code : K75749-HD2-7

Designer:

Color / Finish: Black

Dimensions: 536 x 370 mm

Vessel Type Lavatory

 Decorated with a textural Herringbone design on Black background

· Rectangular basin with subtle lift at edges

Wading pool design accommodates a wide variety of faucets

No faucet holes; requires wall- or counter-mount faucet