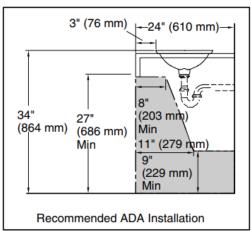

ith overflow drain





Flushing of pipe must be done before fittings are installed. Failure to do so voids the warranty. Follow cleaning instructions and avoid using any harmful chemicals.

All information is for reference only. Installation shall always be based on the specs provided with actual delivered items.





Brand: KOHLER

Name: SARTORIAL HERRINGBONE CARRILON

RECTANGLE WADING POOL® vessel

type lavatory

Item Code : K75749-HD2-7

Designer:

Color / Finish: Black

Dimensions: 536 x 370 mm



Vessel Type Lavatory

 Decorated with a textural Herringbone design on Black background

· Rectangular basin with subtle lift at edges

Wading pool design accommodates a wide variety of faucets

No faucet holes; requires wall- or counter-mount faucet

Without overflow

· Vitreous china







Flushing of pipe must be done before fittings are installed. Failure to do so voids the warranty. Follow cleaning instructions and avoid using any harmful chemicals.

All information is for reference only. Installation shall always be based on the specs provided with actual delivered items.

For more info, visit www.sanitecph.com