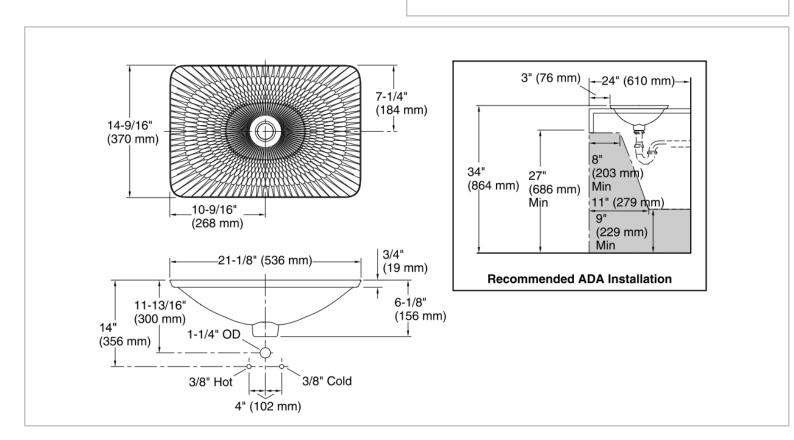

Brand: **KOHLER** 

DERRING CARRILON® RECTANGLE Name:

WADING POOL Vessel Type Lavatory

Item Code: K17916-RL-RB3

Designer:

Color / Finish: **Blustone Rutile** Dimensions: 536 x 370 mm

- Vessel Lavatory
- No faucet holes; requires wall- or counter-mount faucet
- Vitreous China
- No faucet hole
- With overflow drain

Brand: KOHLER

Name: SARTORIAL HERRINGBONE CARRILON

RECTANGLE WADING POOL® vessel

type lavatory

Item Code : K75749-HD2-7

Designer:

Color / Finish: Black

Dimensions: 536 x 370 mm