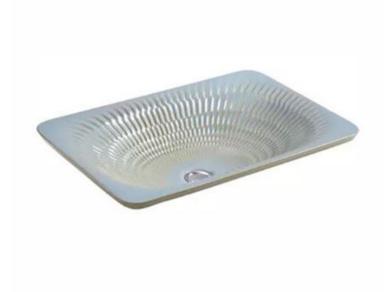

Brand: **KOHLER** 

DERRING CARRILON® RECTANGLE Name:

WADING POOL Vessel Type Lavatory

Item Code: K17916-RL-RB3

Designer:

Color / Finish: **Blustone Rutile** Dimensions: 536 x 370 mm

- Vessel Lavatory
- No faucet holes; requires wall- or counter-mount faucet
- Vitreous China
- No faucet hole
- With overflow drain

Brand: KOHLER

Name: SARTORIAL HERRINGBONE CARRILON

RECTANGLE WADING POOL® vessel

type lavatory

Item Code : K75749-HD2-7

Designer:

Color / Finish: Black

Dimensions: 536 x 370 mm

Vessel Type Lavatory

 Decorated with a textural Herringbone design on Black background

· Rectangular basin with subtle lift at edges

Wading pool design accommodates a wide variety of faucets

No faucet holes; requires wall- or counter-mount faucet