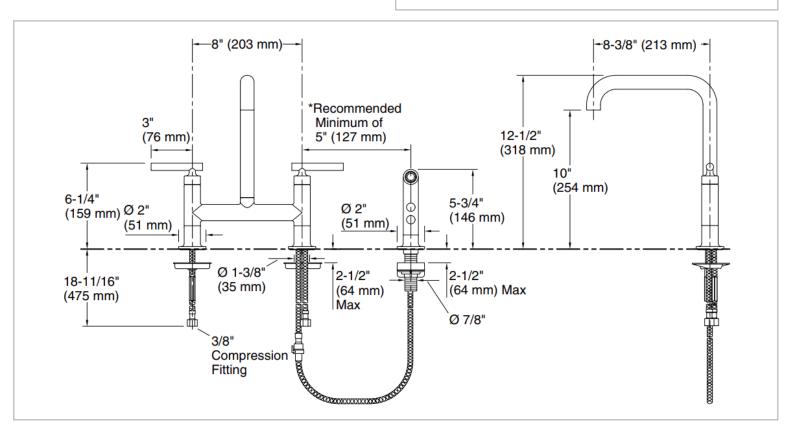

Brand: **KOHLER** 

Name: PURIST BRIDGE Sink Faucet with pull

down spray head

Item Code: K7548-4-BL

Designer:

Color / Finish: Matte Black

Dimensions: (Please see data drawing below for

dimensions)