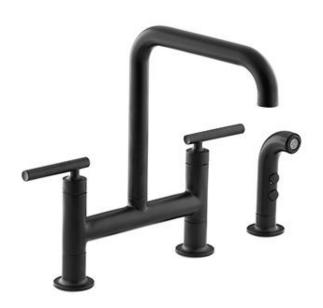

Brand: **KOHLER** 

Name: PURIST BRIDGE Sink Faucet with pull

down spray head

Item Code: K7548-4-BL

Designer:

Color / Finish: Matte Black

Dimensions: (Please see data drawing below for

dimensions)

## Product info:

- Sink Faucet
- With pull down spray head
- Matching side sprayer provides flexibility and convenience for cleaning and food prep
- ceramic disc valves exceed industry longevity standards for a lifetime of durable performance
- Two lever handles offer separate control of hot and cold water
- · Coordinates with other products in the Purist collection
- 1.5 gpm (5.7 lpm) maximum flow rate at 60 psi (4.14 bar)