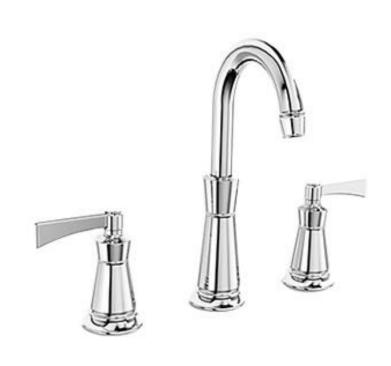

## Brand :

Name : Item Code : KOHLER Archer 3-hole lavatory faucet K7503T-4-CP

## Designer :

Color / Finish: Pol Dimensions : 100

Polished Chrome 100 mm Spout

## Product info:

- 3-hole Lavatory Faucet
- Dual Handle
- Includes Valve, handle, spout, aerator, drain and connection kit

Flushing of pipe must be done before fittings are installed. Failure to do so voids the warranty.