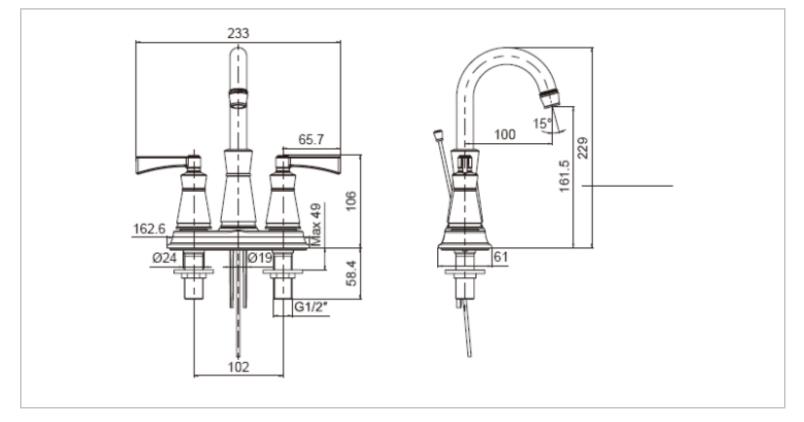

## Designer :

Color / Finish: Pol Dimensions : 100

Polished Chrome 100 mm Spout