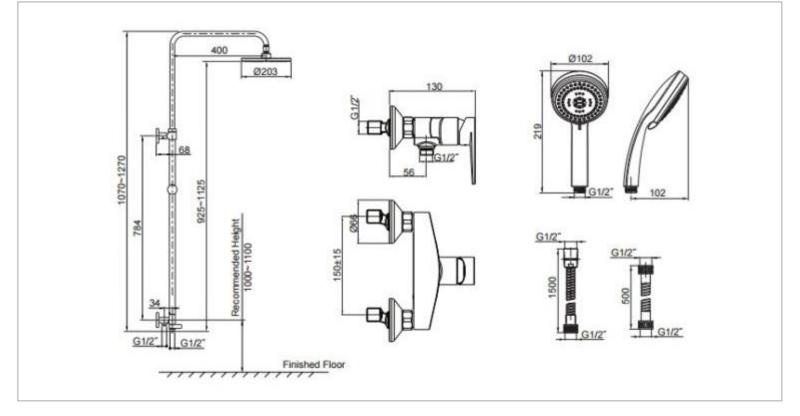

| Brand :                         | KOHLER                                  |
|---------------------------------|-----------------------------------------|
| Name :                          | TAUT Wall Mount Shower Supply<br>Column |
| Item Code :                     | K-73194T-ZZ-CP                          |
| Designer :                      |                                         |
| Color / Finish:<br>Dimensions : | Chrome<br>1.5M hose length              |

Product info:

- Wall Mount
- Shower supply column
- Versatile modern design with unique shape complements a variety of décors
- finishes resist corrosion and tarnishing, exceeding industry durability standards