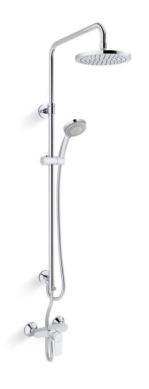

| Brand :                         | KOHLER                                  |
|---------------------------------|-----------------------------------------|
| Name :                          | TAUT Wall Mount Shower Supply<br>Column |
| Item Code :                     | K-73194T-ZZ-CP                          |
| Designer :                      |                                         |
| Color / Finish:<br>Dimensions : | Chrome<br>1.5M hose length              |

Product info:

- Wall Mount
- Shower supply column
- Versatile modern design with unique shape complements a variety of décors
- finishes resist corrosion and tarnishing, exceeding industry durability standards