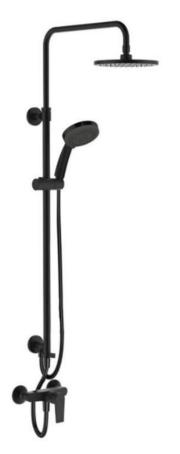

Brand: KOHLER

Name: TAUT Wall Mount Shower Supply

Column

Item Code: K-73194T-4-BL

Designer:

Color / Finish: Matt Black

Dimensions: 1.5M hose length

## Product info:

- Wall Mount
- Shower supply column
- Versatile modern design with unique shape complements a variety of décors
- finishes resist corrosion and tarnishing, exceeding industry durability standards