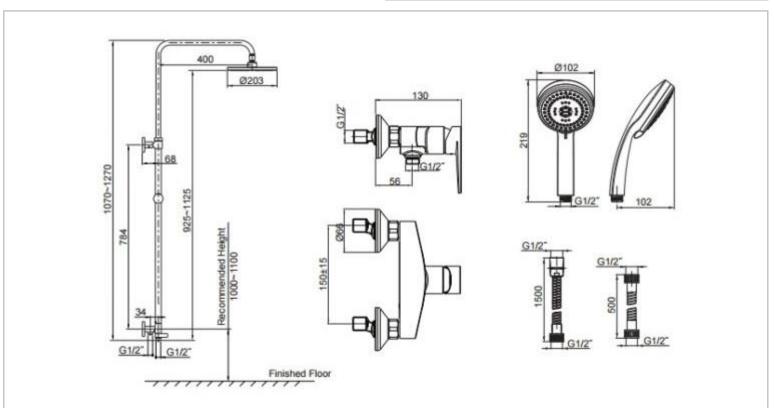

Brand: KOHLER

Name: TAUT Wall Mount Shower Supply

Column

Item Code: K-73194T-4-BL

Designer:

Color / Finish: Matt Black

Dimensions: 1.5M hose length

Flushing of pipe must be done before fittings are installed. Failure to do so voids the warranty. Follow cleaning instructions and avoid using any harmful chemicals.

All information is for reference only. Installation shall always be based on the specs provided with actual delivered items.