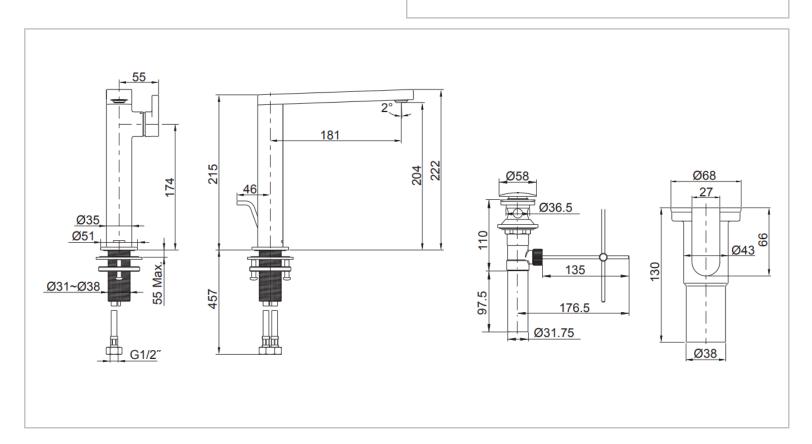

Brand: KOHLER

Name: COMPOSED SH Tall Lav Faucet

Item Code: K-73168T-4-2BL

Designer:

Color / Finish: Blackened Bronze Dimensions: 1.5M hose length

## Product info:

- Tall Lav Faucet
- · Brass construction
- · Leak-free ceramic disc valve with lifetime warranty
- Flexible G1/2" supply hoses for easy installation
- Directionally adjustable, laminar-flow aerator
- Side control lever handle
- Includes pop-up drain
- Side control lever handle