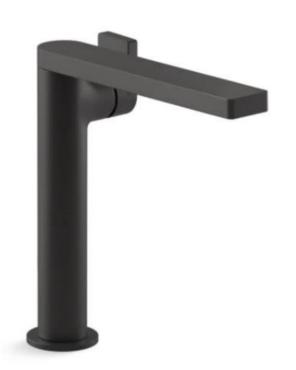

Brand: KOHLER

Name: COMPOSED SH Tall Lav Faucet

Item Code: K-73168T-4-2BL

Designer:

Color / Finish: Blackened Bronze Dimensions: 1.5M hose length

## Product info:

- Tall Lav Faucet
- · Brass construction
- · Leak-free ceramic disc valve with lifetime warranty
- Flexible G1/2" supply hoses for easy installation
- Directionally adjustable, laminar-flow aerator
- Side control lever handle
- Includes pop-up drain
- Side control lever handle