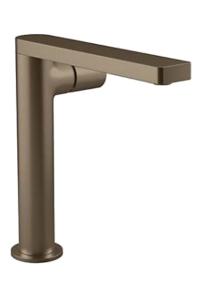

| Brand :                         | KOHLER                                   |
|---------------------------------|------------------------------------------|
| Name :                          | Composed SH Tall Lavatory Side<br>handle |
| Item Code :                     | K-73159T-7-BV                            |
| Designer :                      |                                          |
| Color / Finish:<br>Dimensions : | Brushed Bronze<br>151 mm Spout Reach     |

Product info:

- Brass construction
- Finishes resist corrosion and tarnishing
- Includes pop-up drain
- Flexible G1/2" supply hoses for easy installation

Flushing of pipe must be done before fittings are installed. Failure to do so voids the warranty.