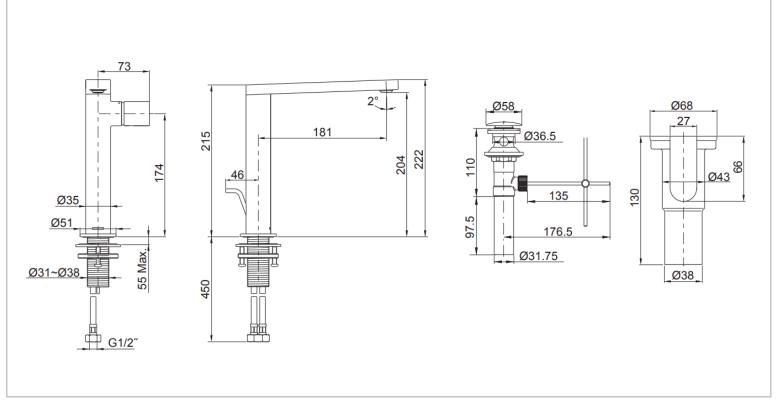

| Brand :                         | KOHLER                                   |
|---------------------------------|------------------------------------------|
| Name :                          | Composed SH Tall Lavatory Side<br>handle |
| Item Code :                     | K-73159T-7-BV                            |
| Designer :                      |                                          |
| Color / Finish:<br>Dimensions : | Brushed Bronze<br>151 mm Spout Reach     |

Product info:

- Brass construction
- Finishes resist corrosion and tarnishing
- Includes pop-up drain
- Flexible G1/2" supply hoses for easy installation

Flushing of pipe must be done before fittings are installed. Failure to do so voids the warranty.