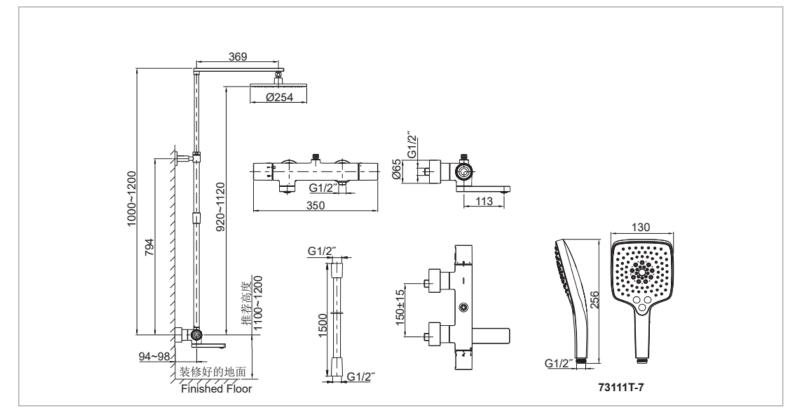

| Brand :                         | KOHLER                                                                       |
|---------------------------------|------------------------------------------------------------------------------|
| Name :                          | Composed Direct Connection<br>Thermostatic Brass construction<br>shower pipe |
| Item Code :                     | K-73111T-7-AF                                                                |
| Designer :                      |                                                                              |
| Color / Finish:<br>Dimensions : | French Gold<br>(See data drawing below for<br>dimensions)                    |
| Broduct info:                   |                                                                              |

Product info:

- Direct connection
- Thermostatic brass construction shower pipe
- 10" Katalyst Air+ Rainhead
- Thermostatic mixing valve provides precise temperature control and anti-scald protection

Flushing of pipe must be done before fittings are installed. Failure to do so voids the warranty.