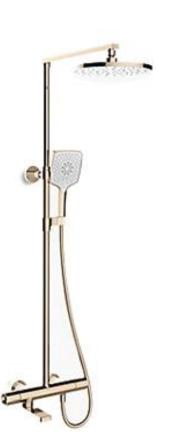

| Brand :                         | KOHLER                                                                       |
|---------------------------------|------------------------------------------------------------------------------|
| Name :                          | Composed Direct Connection<br>Thermostatic Brass construction<br>shower pipe |
| Item Code :                     | K-73111T-7-AF                                                                |
| Designer :                      |                                                                              |
| Color / Finish:<br>Dimensions : | French Gold<br>(See data drawing below for<br>dimensions)                    |
| Broduct info:                   |                                                                              |

Product info:

- Direct connection
- Thermostatic brass construction shower pipe
- 10" Katalyst Air+ Rainhead
- Thermostatic mixing valve provides precise temperature control and anti-scald protection

Flushing of pipe must be done before fittings are installed. Failure to do so voids the warranty.