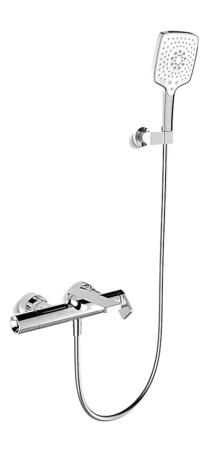

Brand: KOHLER

Name: Components Exposed WM Bath/

Shower Faucet

Item Code: K-73095T-4-CP

Designer:

Color / Finish: Polished Chrome
Dimensions: 221-228 mm Reach

## Product info:

- Exposed WM Bath
- Shower Faucet
- · Brass construction
- Spout reach 127 mm
- · Finishes resist corrosion and tarnishing
- Directionally adjustable, laminar-flow aerator
- Adjustable inlet fittings with 15mm tolerance
- Includes Rain Duet push button, 3 function hand shower