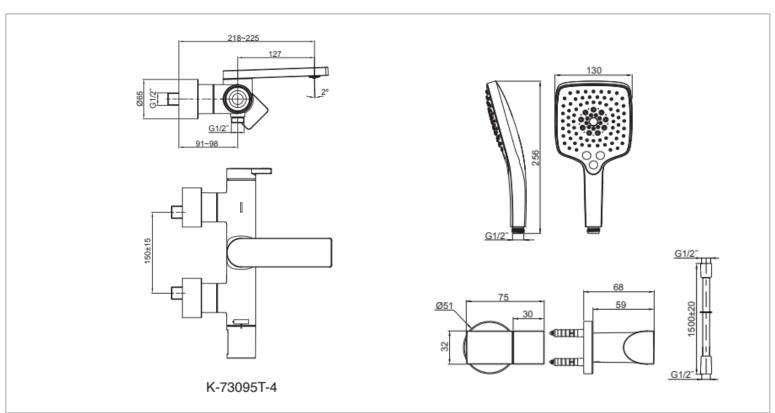

Brand: KOHLER

Name: Components Exposed WM Bath/

Shower Faucet

Item Code: K-73095T-4-CP

Designer:

Color / Finish: Polished Chrome
Dimensions: 221-228 mm Reach

## Product info:

- Exposed WM Bath
- Shower Faucet
- · Brass construction
- Spout reach 127 mm
- · Finishes resist corrosion and tarnishing
- Directionally adjustable, laminar-flow aerator
- Adjustable inlet fittings with 15mm tolerance
- Includes Rain Duet push button, 3 function hand shower