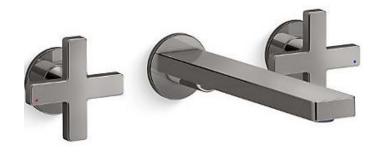

Brand: KOHLER

Name: COMPOSED Two handle wall mount

lavatory faucet -cross handle

Item Code: K73067T-B3-TT

Designer:

Color / Finish: Titanium

Dimensions: 216 mm Spout reach

2 hande wall mount lavatory faucet

Cross handle

Brass construction

finishes resist corrosion and tarnishing

· Includes click drain

Flushing of pipe must be done before fittings are installed. Failure to do so voids the warranty. Follow cleaning instructions and avoid using any harmful chemicals.