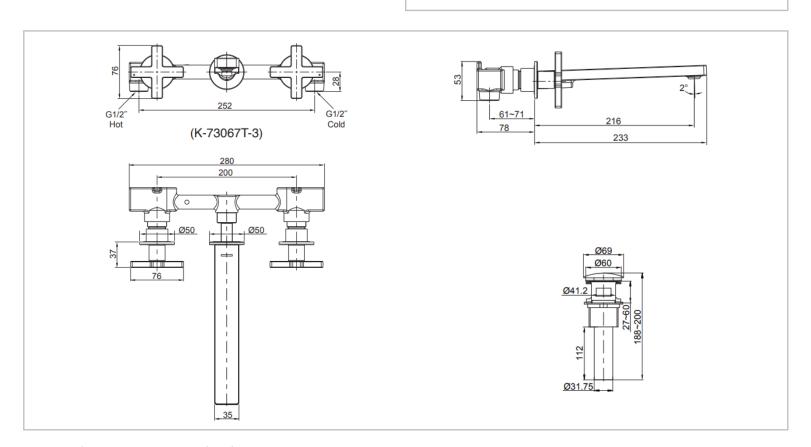

Brand: KOHLER

Name: COMPOSED Two handle wall mount

lavatory faucet -cross handle

Item Code: K73067T-B3-TT

Designer:

Color / Finish: Titanium

Dimensions: 216 mm Spout reach

2 hande wall mount lavatory faucet