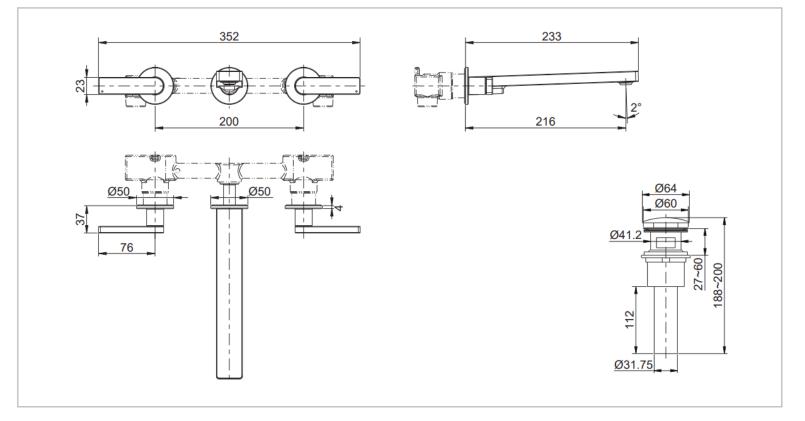

**COMPOSED Wall Mounted Basin** 

(See data drawing below for

dimensions)

K73067T-4-TT

Flushing of pipe must be done before fittings are installed. Failure to do so voids the warranty.

Follow cleaning instructions and avoid using any harmful chemicals.

All information is for reference only. Installation shall always be based on the specs provided with actual delivered items. For more info, visit www.sanitecph.com