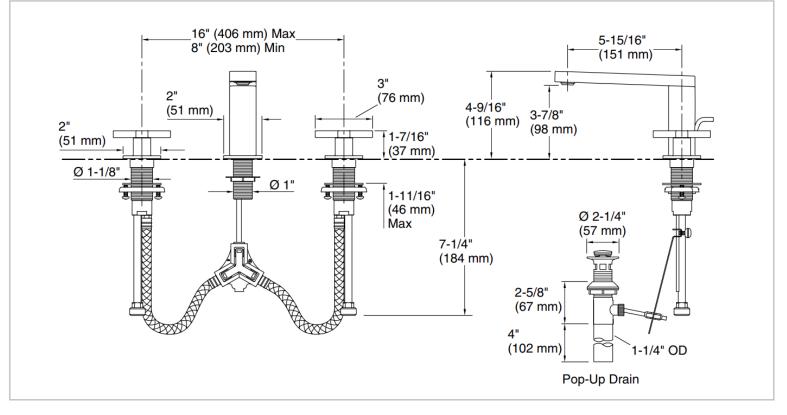

| Brand :         | KOHLER                                                         |
|-----------------|----------------------------------------------------------------|
| Name :          | Composed Widespread Lav Faucet<br>Cross Handle with pop drain. |
| Item Code :     | K-73060T-3-AF                                                  |
| Designer :      |                                                                |
| Color / Finish: | French Gold                                                    |
| Dimensions :    | 98 mm spout reach                                              |
|                 | 151 mm spout reach                                             |

- Two cross handles allow for both volume and temperature control
- 1.2 gpm (4.5 lpm) maximum flow rate at 60 psi (4.14 bar)

Flushing of pipe must be done before fittings are installed. Failure to do so voids the warranty.