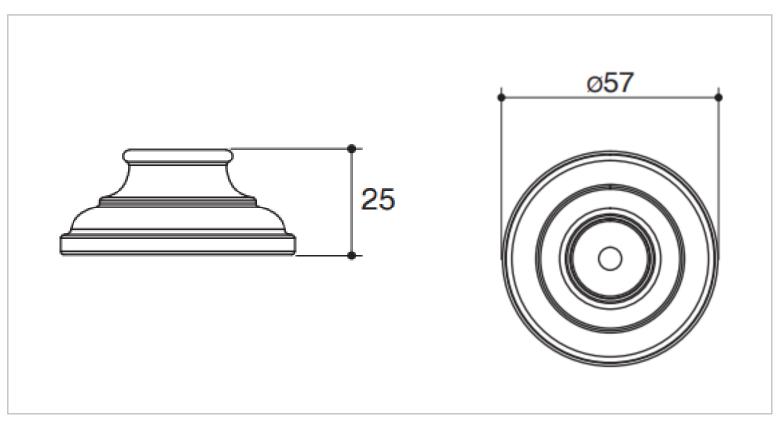

Brand : Name : Item Code : KOHLER Artifacts Trim for Slide Bar K-72799T-CP

## Designer :

Color / Finish: Dimensions :

Polished Chrome Ø57 x 25 mm

## Product info:

- Trim for Slide bar
- Brass construction
- Solid metal construction (trim)
- Finishes resist corrosion and tarnishing



Flushing of pipe must be done before fittings are installed. Failure to do so voids the warranty.

Follow cleaning instructions and avoid using any harmful chemicals.

All information is for reference only. Installation shall always be based on the specs provided with actual delivered items. For more info, visit **www.sanitecph.com**