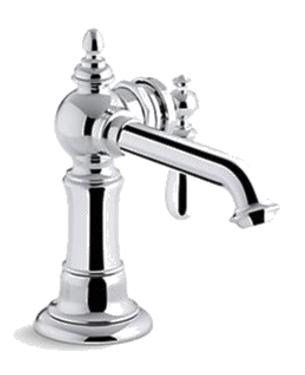

Brand: KOHLER

Name: Artifacts Single Handle Faucet Swing

lever handle

Item Code: K-72762T-9M-CP

Designer:

Color / Finish: Polished chrome
Dimensions: 144 mm Spout Reach

## Product info:

- Single Handle Faucet
- Swing Lever Handle
- Brass Construction
- Flexible G1/2" supply hoses for easy installation
- · Finishes resist corrosion and tarnishing

Flushing of pipe must be done before fittings are installed. Failure to do so voids the warranty. Follow cleaning instructions and avoid using any harmful chemicals.