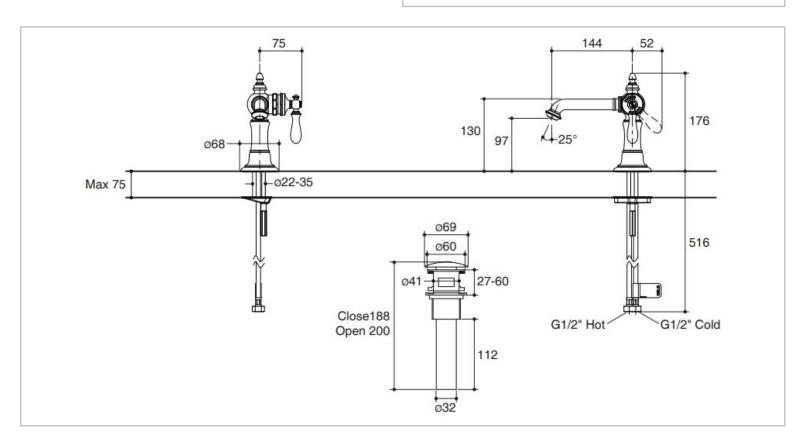

Brand: KOHLER

Name: Artifacts Single Handle Faucet Swing

lever handle

Item Code: K-72762T-9M-CP

Designer:

Color / Finish: Polished chrome
Dimensions: 144 mm Spout Reach

## Product info:

- Single Handle Faucet
- Swing Lever Handle
- Brass Construction
- Flexible G1/2" supply hoses for easy installation
- · Finishes resist corrosion and tarnishing

Flushing of pipe must be done before fittings are installed. Failure to do so voids the warranty. Follow cleaning instructions and avoid using any harmful chemicals.