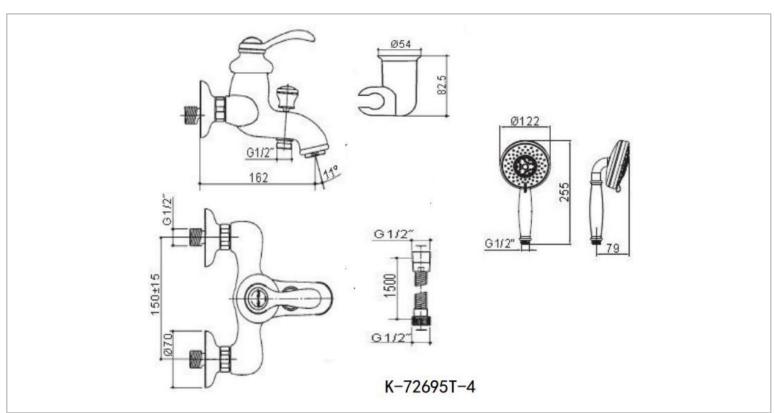

Brand: KOHLER

Name: Fairfax Exposed bath/shower mixer

with hand shower

Item Code: K-72695T-B4-BV

Designer:

Color / Finish: Brushed Bronze Dimensions: 162 mm Reach

## Product info:

- Exposed Bath/Shower mixer
- With Hand Shower
- Includes: Spout, Valve aerator, handles, diverter, escutcheon, flexible hose, bracket, connector
- Rain Duet multi-function performance hand shower