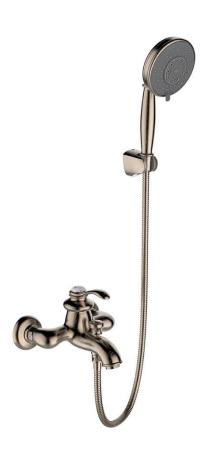

Brand: KOHLER

Name: Fairfax Exposed bath/shower mixer

with hand shower

Item Code: K-72695T-B4-BV

Designer:

Color / Finish: Brushed Bronze Dimensions: 162 mm Reach

## Product info:

- Exposed Bath/Shower mixer
- With Hand Shower
- Includes: Spout, Valve aerator, handles, diverter, escutcheon, flexible hose, bracket, connector
- Rain Duet multi-function performance hand shower