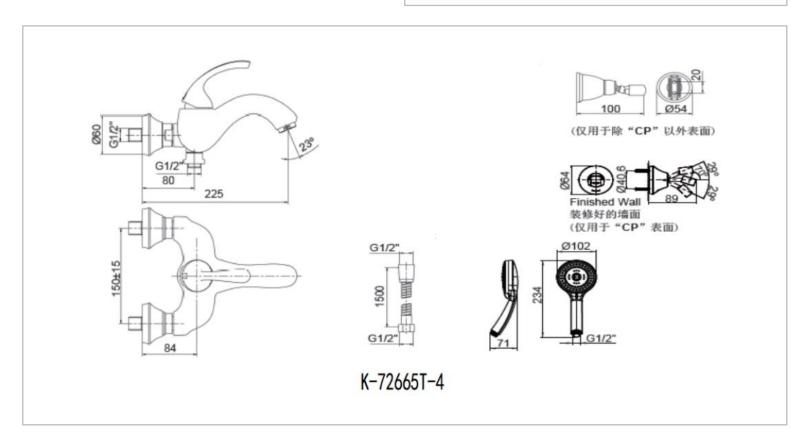

Brand: KOHLER

Name: Forte exposed shower mixer with

hand shower

Item Code: K-72665T-4-CP

Designer:

Color / Finish: Polished Chrome
Dimensions: 225 mm Spout Reach