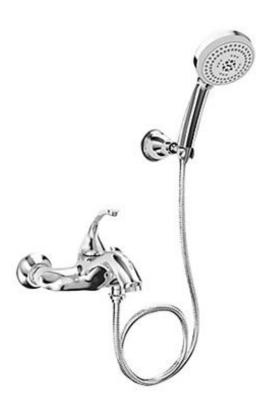

Brand: KOHLER

Name: Forte exposed shower mixer with

hand shower

Item Code: K-72665T-4-CP

Designer:

Color / Finish: Polished Chrome
Dimensions: 225 mm Spout Reach