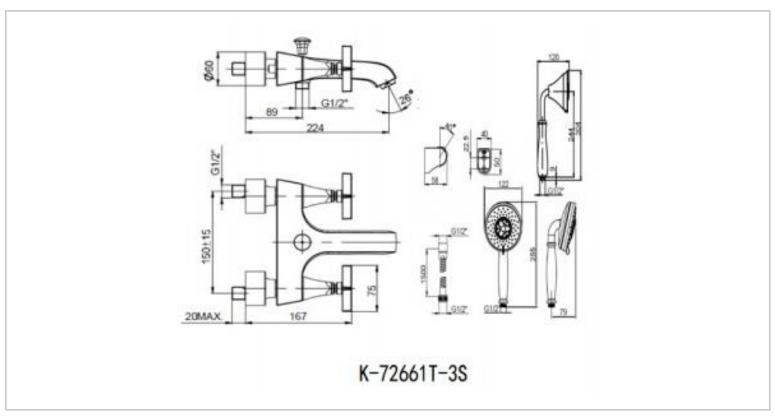

Brand: KOHLER

Name: Finial exposed bath/shower mixer

with hand shower

Item Code: K72661T-3S-RGD

Designer:

Color / Finish: Rose Gold
Dimensions: 159 mm Reach

86.5 mm Height

## Product info:

- Exposed Bath/Shower mixer
- With hand shower
- Includes Spout, handles, valve

Flushing of pipe must be done before fittings are installed. Failure to do so voids the warranty. Follow cleaning instructions and avoid using any harmful chemicals.

All information is for reference only. Installation shall always be based on the specs provided with actual delivered items.

For more info, visit www.sanitecph.com