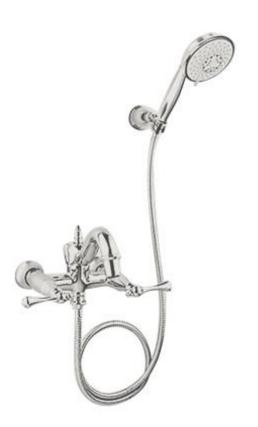

Brand: KOHLER

Name: Revival Exposed bath/shower mixer

with hand shower

Item Code: K72658T-2-BN

Designer:

Color / Finish: Polished Chrome

Dimensions: 277-282 mm Reach Spout

## Product info:

- Exposed bath/shower mixer
- With hand shower
- · Traditional Lever handles
- Includes: Spout, valve, aerator, diverter, handles, Rain Duet traditional hand shower, hose, bracket, connector