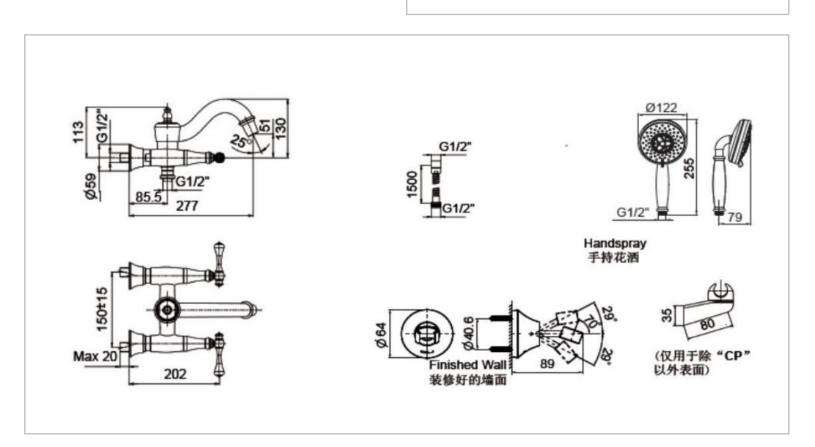

Brand: KOHLER

Name: Revival Exposed bath/shower mixer

with hand shower

Item Code: K72658T-2-BN

Designer:

Color / Finish: Polished Chrome

Dimensions: 277-282 mm Reach Spout

## Product info:

- Exposed bath/shower mixer
- With hand shower
- · Traditional Lever handles
- Includes: Spout, valve, aerator, diverter, handles, Rain Duet traditional hand shower, hose, bracket, connector