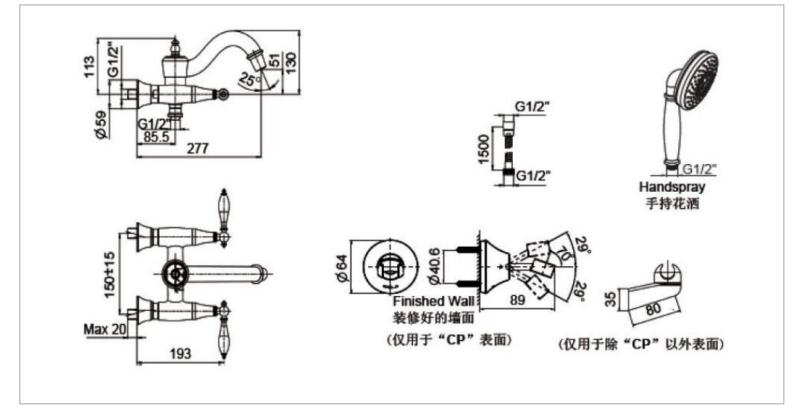

| Brand :         | KOHLER                                               |
|-----------------|------------------------------------------------------|
| Name :          | Finial exposed bath/shower mixer with<br>hand shower |
| Item Code :     | K-72654T-4M-SN                                       |
| Designer :      |                                                      |
| Color / Finish: | Polished Nickel                                      |
| Dimensions :    | 277 mm Spout Reach                                   |

## Product info:

- Exposed bath/shower mixer
- With hand shower
- Traditional Lever
- Includes: spout, valve, aerator, diverter, handles, flexible hose, bracket, bush

Flushing of pipe must be done before fittings are installed. Failure to do so voids the warranty.