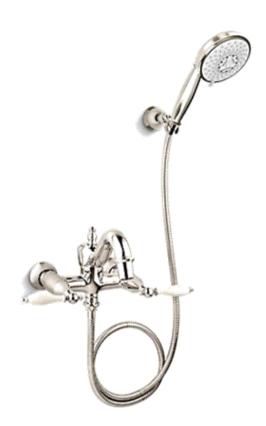

| Brand :         | KOHLER                                               |
|-----------------|------------------------------------------------------|
| Name :          | Finial exposed bath/shower mixer with<br>hand shower |
| Item Code :     | K-72654T-4M-SN                                       |
| Designer :      |                                                      |
| Color / Finish: | Polished Nickel                                      |
| Dimensions :    | 277 mm Spout Reach                                   |

## Product info:

- Exposed bath/shower mixer
- With hand shower
- Traditional Lever
- Includes: spout, valve, aerator, diverter, handles, flexible hose, bracket, bush

Flushing of pipe must be done before fittings are installed. Failure to do so voids the warranty.