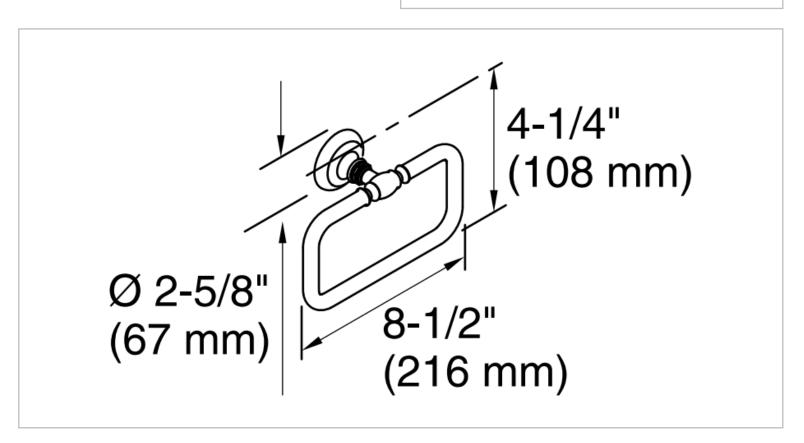

Brand: KOHLER

Name : Artifacts Towel ring

Item Code: K-72571T-CP

Designer:

Color / Finish: Polished Chrome
Dimensions: 216 x 108 x 67 mm