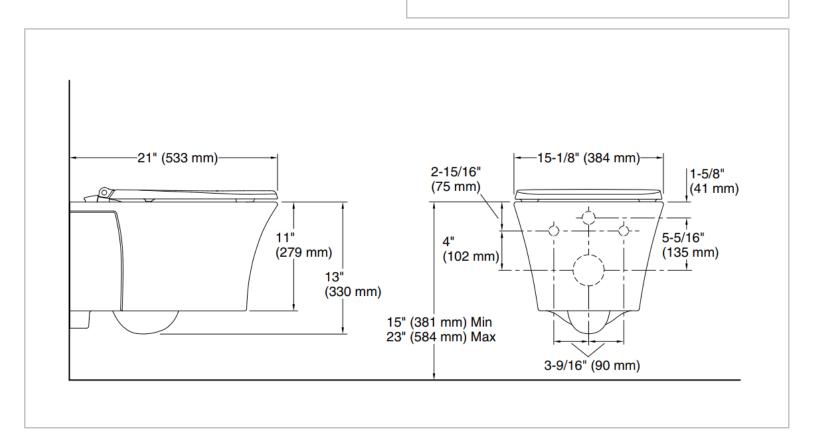

Brand: KOHLER

Name: VEIL wall hung toilet with Reveal guiet

close seat & cover

Item Code: K6299-7

Designer:

Color / Finish: Black

Dimensions: 533 x 330 mm