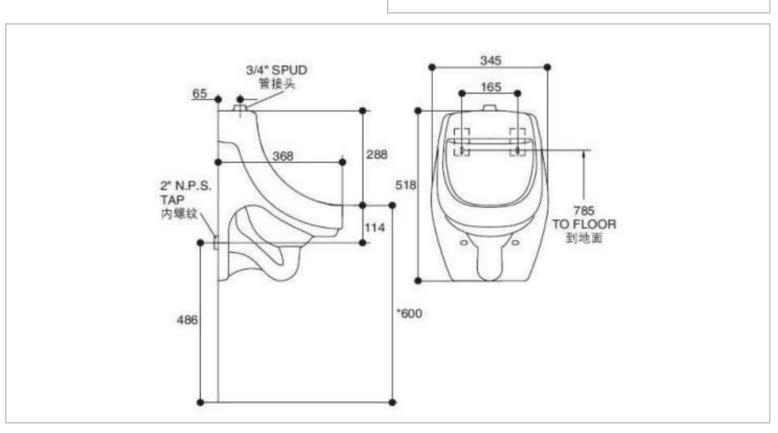

Brand: KOHLER

Name : DEXTER URINAL Item Code : K5016-YET-0

Designer:

Color / Finish: White

Dimensions: Overall (L x W x H in cm)

37.2 x 34.3 x 51.5 cm