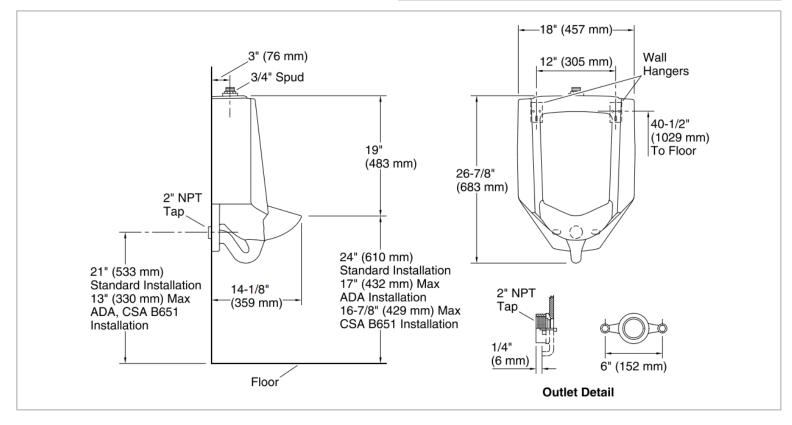

## Product info:

- Washout urinal.
- 3/4" top spud.
- 0.125 gpf (0.47 lpf) to 1.0 gpf (3.8 lpf).

KOHLER

14" (356 mm) extended rim.

Flushing of pipe must be done before fittings are installed. Failure to do so voids the warranty.