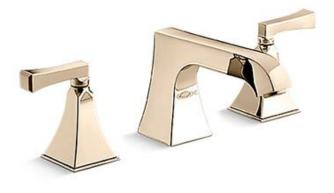

| Brand :                         | KOHLER                                         |
|---------------------------------|------------------------------------------------|
| Name :<br>Item Code :           | Memoirs deck-mounted tub faucet<br>K469T-4V-AF |
| Designer :                      |                                                |
| Color / Finish:<br>Dimensions : | French Gold<br>159 mm Reach<br>86.5 mm Height  |
|                                 |                                                |

## Product info:

- Deck-Mounted Tub Faucet
- Deco handles
- Includes Spout, handles, valve

Flushing of pipe must be done before fittings are installed. Failure to do so voids the warranty.

Follow cleaning instructions and avoid using any harmful chemicals.