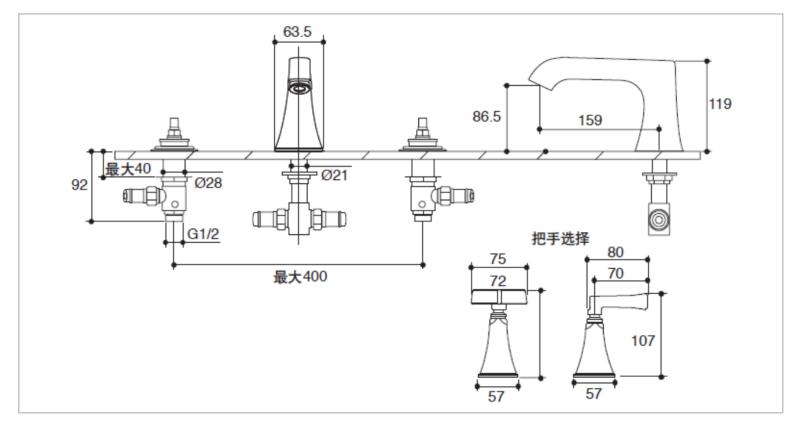

| Brand :                         | KOHLER                                         |
|---------------------------------|------------------------------------------------|
| Name :<br>Item Code :           | Memoirs deck-mounted tub faucet<br>K469T-4V-AF |
| Designer :                      |                                                |
| Color / Finish:<br>Dimensions : | French Gold<br>159 mm Reach<br>86.5 mm Height  |
|                                 |                                                |

All information is for reference only. Installation shall always be based on the specs provided with actual delivered items. For more info, visit **www.sanitecph.com**