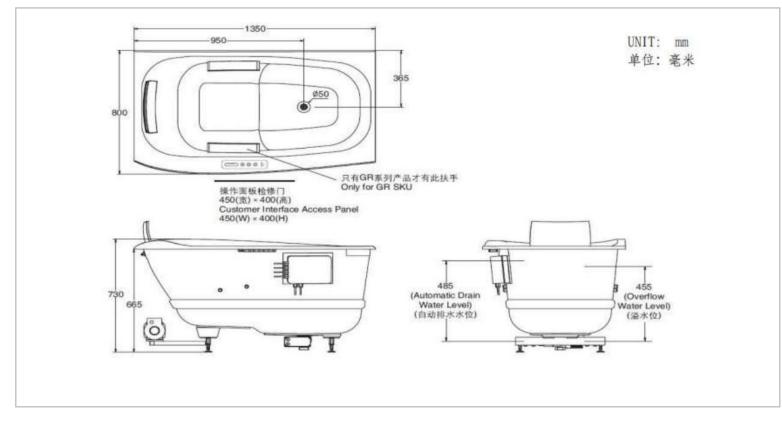

| Brand :       | KOHLER          |  |
|---------------|-----------------|--|
| Name :        | Bath Drain      |  |
| Item Code :   | K45606T-CP      |  |
| Designer      |                 |  |
| Designer :    |                 |  |
|               | Polished Chrome |  |
| Dimensions :  |                 |  |
|               |                 |  |
|               |                 |  |
| Product info: |                 |  |
| Bath Drain    |                 |  |
|               |                 |  |
|               |                 |  |
|               |                 |  |
|               |                 |  |
|               |                 |  |
|               |                 |  |
|               |                 |  |