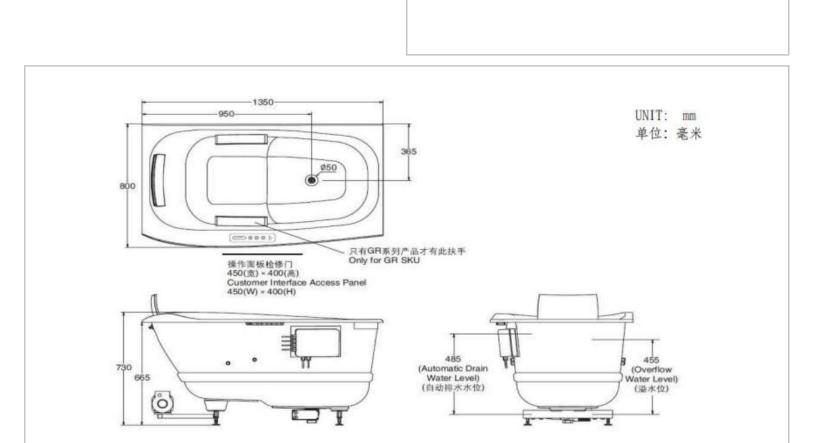

Brand: **KOHLER** 

Name: COMFORTABLE, Bathtub

Item Code: K45601T-GR58-0

Designer:

Color / Finish: White

Dimensions: 1700 x 800 x 640 mm

- Sloping backrest provides comfort
- · Soft adjustable bath pillow
- · Pliable grip rails eliminate sharp edges and potential risks of injuries
- Optional grip rail can be purchased separately for 45600T-GGR58-0