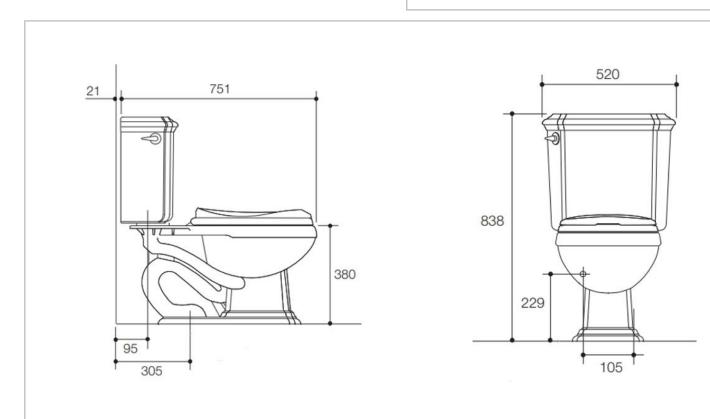

Brand: **KOHLER** 

Name: PORTRAIT 2-Piece elongated toilet

with French Curve quiet close seat 6L

Item Code: K4217T-0

Designer:

Color / Finish: White

751 x 520 x 838 mm Dimensions:

All information is for reference only. Installation shall always be based on the specs provided with actual delivered items.

For more info, visit www.sanitecph.com