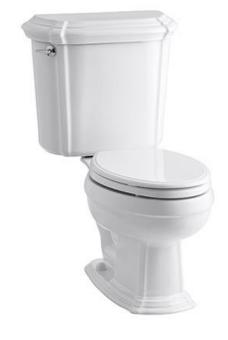

Brand: **KOHLER** 

Name: PORTRAIT 2-Piece elongated toilet

with French Curve quiet close seat 6L

Item Code: K4217T-0

Designer:

Color / Finish: White

751 x 520 x 838 mm Dimensions:

## Product info:

- PORTRAIT 2-Piece elongated toilet
- French Curve quiet close seat

Flushing of pipe must be done before fittings are installed. Failure to do so voids the warranty. Follow cleaning instructions and avoid using any harmful chemicals.