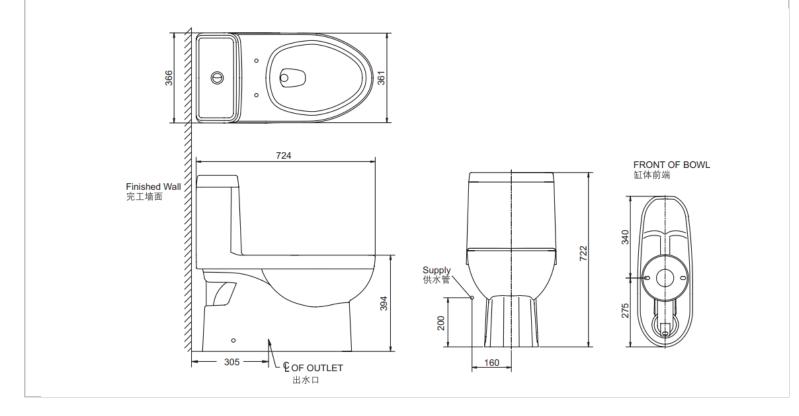

| Brand :<br>Name :                                                                                                                                               | KOHLER<br>REACH 1-Piece toilet, skirted bowl |
|-----------------------------------------------------------------------------------------------------------------------------------------------------------------|----------------------------------------------|
| Item Code :<br>Designer :                                                                                                                                       | K3983T-S2-0                                  |
| Color / Finish:<br>Dimensions :                                                                                                                                 | White<br>724 x 366 x 722 mm                  |
| <ul> <li>Product info:</li> <li>1-Piece toilet, skirted bowl.</li> <li>Class Five 3/4.8L</li> <li>with K-4087T Reach quiet-close seat</li> <li>cover</li> </ul> |                                              |