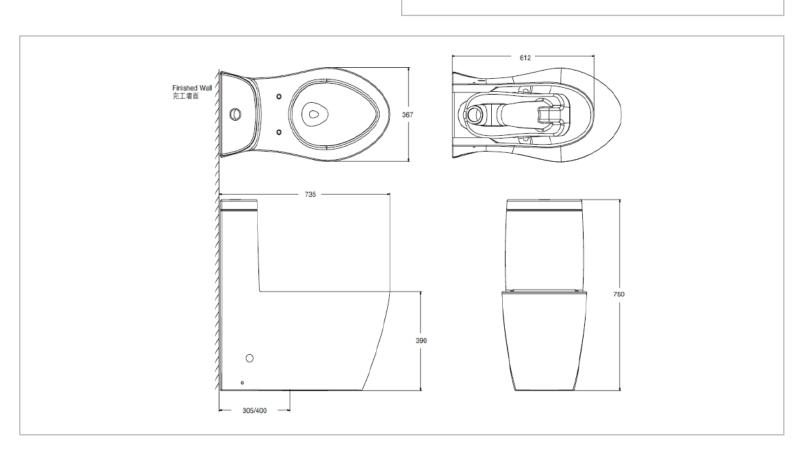

Brand: KOHLER

Name: KARESS 1-Piece elongated toilet, dual

top flush

Item Code: K3902T-S-0

Designer:

Color / Finish: Polished Nickel
Dimensions: 730 x 323 x 748 mm

## Product info:

- 1-piece S-Trap elongated toilet set
- Class 5 siphonic with top button dual flush 3/4.8
   LPF
- Roughing-in 305mm with French Curve quiet closing seat & cover