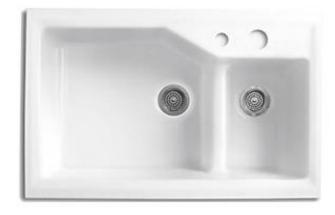

Brand: KOHLER

Name: INDIO Smart Divide Large/Small self

rimming kitchen sink

Item Code: K3885T-1S-0

Designer:

Color / Finish: White

Dimensions: Overall (L x W x H in cm)

84 x 48 x 22cm

## Product info:

• Smart Divide Large/Small self rimming kitchen sink

Material: Cast iron

Installation: Self-rimming

Strainer and s-trap are included

1 tap hole

Flushing of pipe must be done before fittings are installed. Failure to do so voids the warranty. Follow cleaning instructions and avoid using any harmful chemicals.