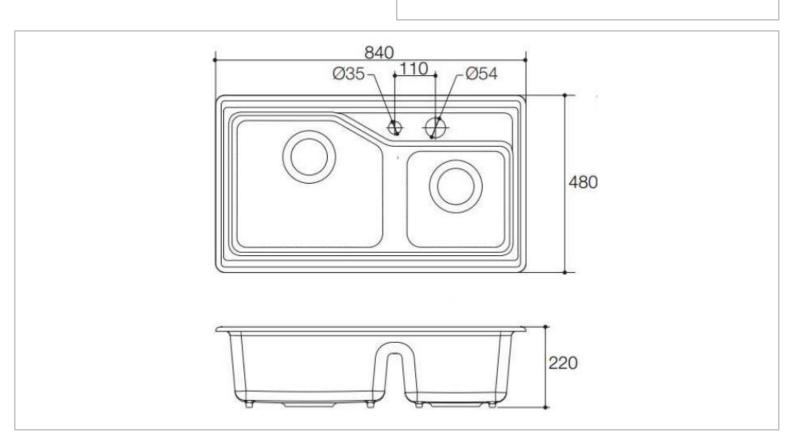

Brand: KOHLER

Name: INDIO Smart Divide Large/Small self

rimming kitchen sink

Item Code: K3885T-1S-0

Designer:

Color / Finish: White

Dimensions: Overall (L x W x H in cm)

84 x 48 x 22cm

## Product info:

• Smart Divide Large/Small self rimming kitchen sink

Material: Cast iron

Installation: Self-rimming

Strainer and s-trap are included

1 tap hole

Flushing of pipe must be done before fittings are installed. Failure to do so voids the warranty. Follow cleaning instructions and avoid using any harmful chemicals.