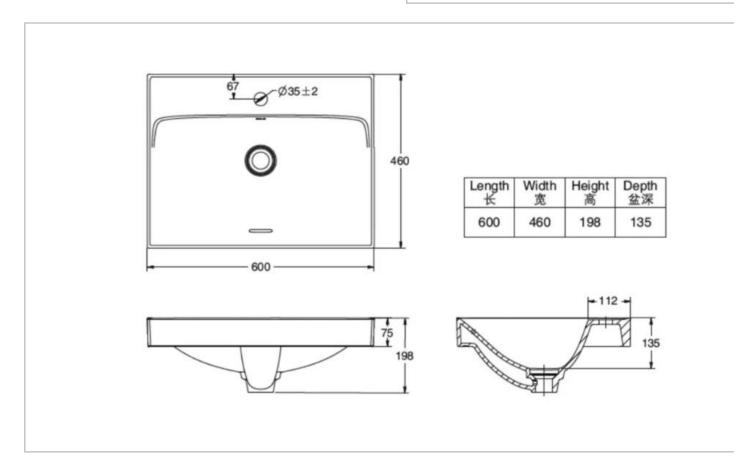

Brand: KOHLER

Name: Forefront Brink Countertop basin with

tap deck

Item Code: K30506T-1-0

Designer:

Color / Finish: White

Dimensions: 600 x 460 x 198 mm