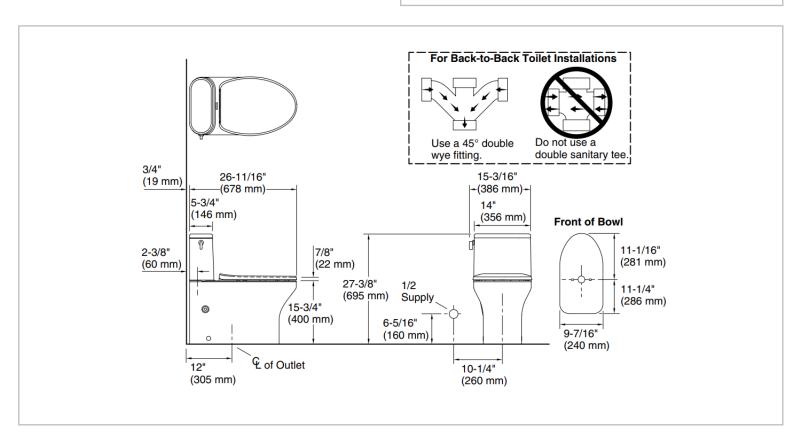

## Product info:

- Compact, streamlined one-piece toilet
- Compact elongated bowl offers added comfort while requiring less price
- Dual-flush offers a choice of 0.8 or 1.28 gpf (3.0 or 4.8 lpf)
- -15/16" (49 mm) fully glazed trapway
- · Fully skirted trapway simplifies cleaning
- · Material: Vitreous china
- Standard 12" (305 mm) rough-in