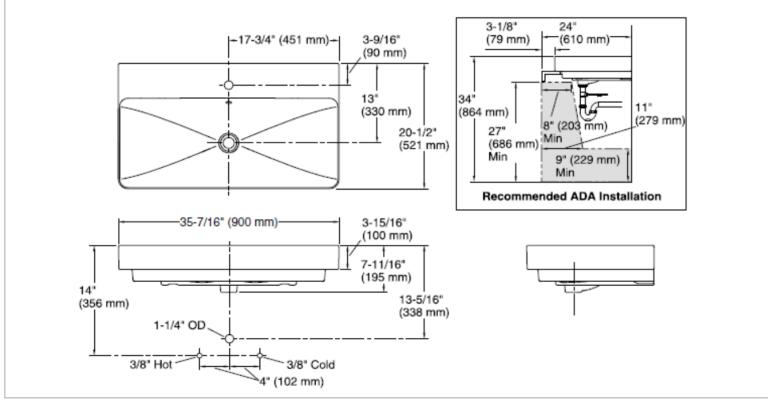

| Brand :                        | KOHLER                           |
|--------------------------------|----------------------------------|
| Name :                         | FOREFRONT Vanity top, 1 tap hole |
| Item Code :                    | K2749T-1-0                       |
| Designer :                     |                                  |
| U                              |                                  |
| Color / Finish:                | White                            |
| Dimensions :                   | 900 x 520 x 100 mm               |
| Product info:                  |                                  |
| Vessel Lavato                  | ory                              |
| <ul> <li>Vanity top</li> </ul> | ,                                |
| vanity top                     |                                  |