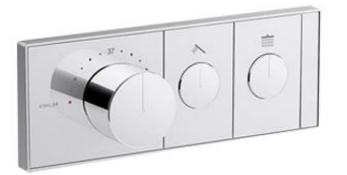

Brand :KOHLERName :Anthem recessed thermostatic control<br/>2OTItem Code :K26346T-9-CPDesigner :Color / Finish:Color / Finish:Polished ChromeDimensions :273 x 65 x 103 mm

Product info:

- Two-outlet thermostatic valve control panel
- When pressed once, shower outlet turns on and button pops out, becoming a knob for water flow adjustment.
- When pressed back in, water turns off and outlet button aligns with control plate surface; flow setting remains intact.
- High-temperature limit setting for added safety.