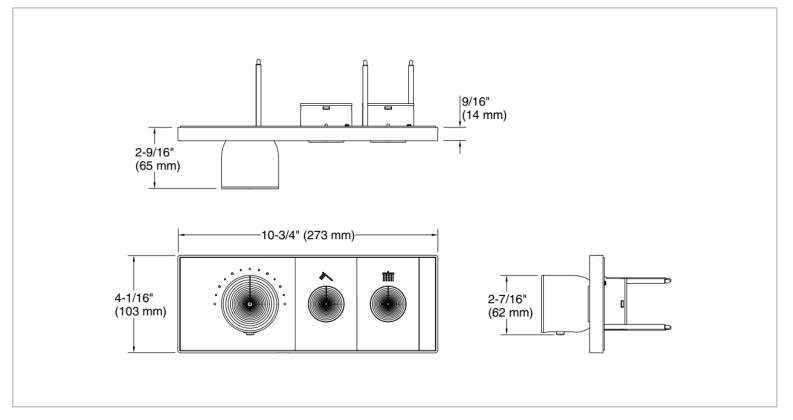

Brand :KOHLERName :Anthem recessed thermostatic control<br/>2OTItem Code :K26346T-9-CPDesigner :Color / Finish:Color / Finish:Polished ChromeDimensions :273 x 65 x 103 mm

Product info:

- Two-outlet thermostatic valve control panel
- When pressed once, shower outlet turns on and button pops out, becoming a knob for water flow adjustment.
- When pressed back in, water turns off and outlet button aligns with control plate surface; flow setting remains intact.
- High-temperature limit setting for added safety.