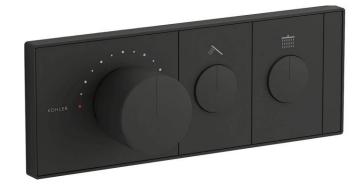

Brand: KOHLER

Name: ANTHEM Recessed Mech TH Control

**20T** 

Item Code: K26346T-9-BL

Designer:

Color / Finish: Matt Black

Dimensions: 273 x 65 x 103 mm

## Product info:

• Two-outlet thermostatic valve control panel

 Handles up to 8 gpm (30.3 lpm) flow capacity (rate may vary by installation)

Mounts on finished wall surface

Flushing of pipe must be done before fittings are installed. Failure to do so voids the warranty. Follow cleaning instructions and avoid using any harmful chemicals.