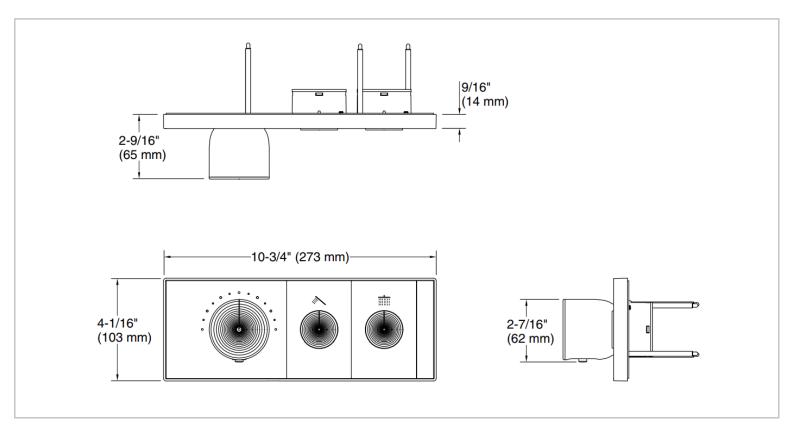

Brand: KOHLER

Name: ANTHEM Recessed Mech TH Control

**20T** 

Item Code: K26346T-9-BL

Designer:

Color / Finish: Matt Black

Dimensions: 273 x 65 x 103 mm

## Product info:

• Two-outlet thermostatic valve control panel

 Handles up to 8 gpm (30.3 lpm) flow capacity (rate may vary by installation)

Mounts on finished wall surface

Flushing of pipe must be done before fittings are installed. Failure to do so voids the warranty. Follow cleaning instructions and avoid using any harmful chemicals.