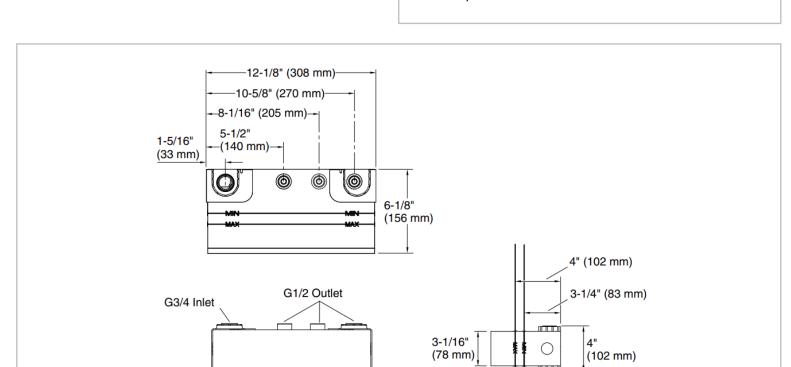

Brand: KOHLER

Name: ANTHEM Thermostatic Control Valve

Item Code: K26341T-NA

Designer:

Color / Finish: N/A

Dimensions: 308 x 156 x 78 mm

• High-flow thermostatic mixing valve.

 Up to 8 gpm (30.3 lpm) flow rate at 45 psi (3.1 bar) with maximum flow of 7 gpm (26.5 lpm) from one outlet.

• G 3/4 female inlet connections.

• G 1/2 female outlets.

• Service stops with integral filters.

Antiscald protection

• Integrated adjustable high-temperature limit stop to control maximum water temperature.