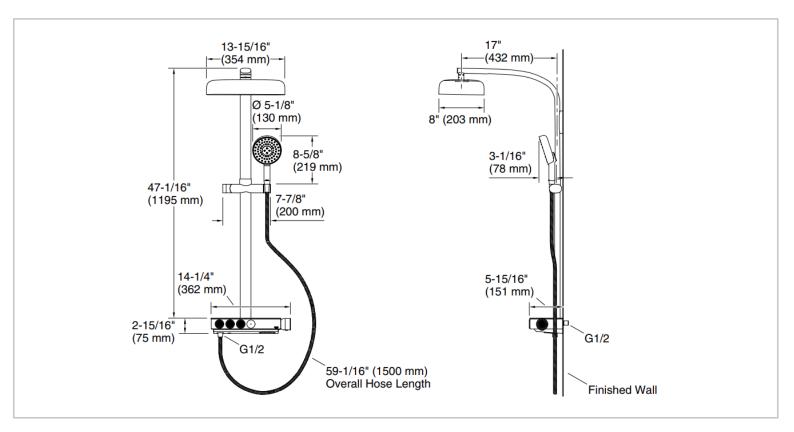

Brand: KOHLER

Name: ANTHEM Shower Column

Item Code: K26334T-9-BL

Designer:

Color / Finish: Matt Black

Dimensions: 354 x 432 x 1195 mm