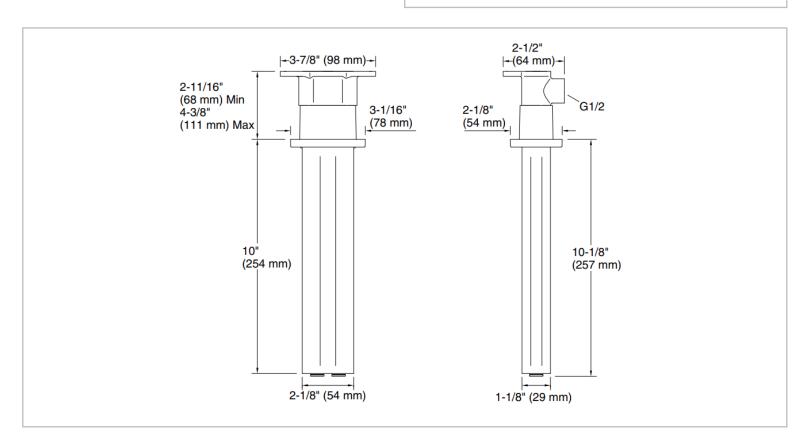

Brand: KOHLER

Name: STATEMENT 2F CM RH Arm - 10"

(254mm)

Item Code: K26326T-BL

Designer:

Color / Finish: Matt Black

Dimensions: (See data drawing below for

dimensions)

## Product info:

- ceiling-mount two-function rainhead arm
- Brass construction ensures durability and reliability.
- finishes resist corrosion and tarnishing.
- G 1/2 inlet connection
- Outlet connections slip-fit to rainhead.
- · Ceiling-mount.