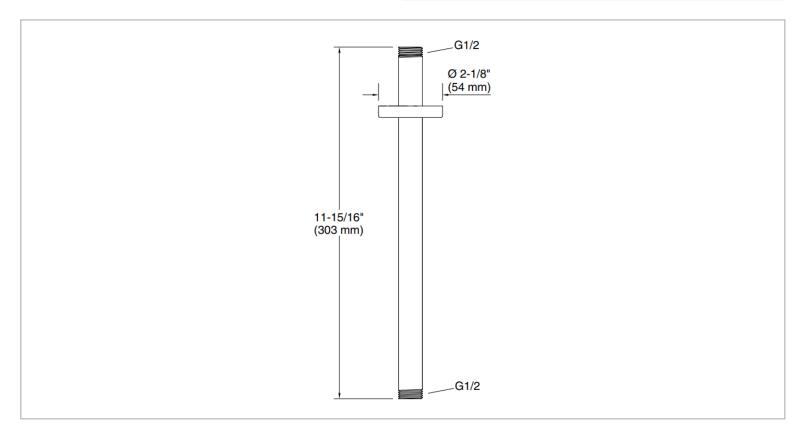

Brand: KOHLER

Name: STATEMENT 1F CM RH Arm - 12"

(305mm)

Item Code: K26321T-CP

Designer:

Color / Finish: Polished Chrome Dimensions: 303 x 54 mm

## Product info:

- Compatible only with single-function rainheads.
- straight shower arm
- G 1/2 connection.
- Brass construction ensures durability and reliability.

Flushing of pipe must be done before fittings are installed. Failure to do so voids the warranty.