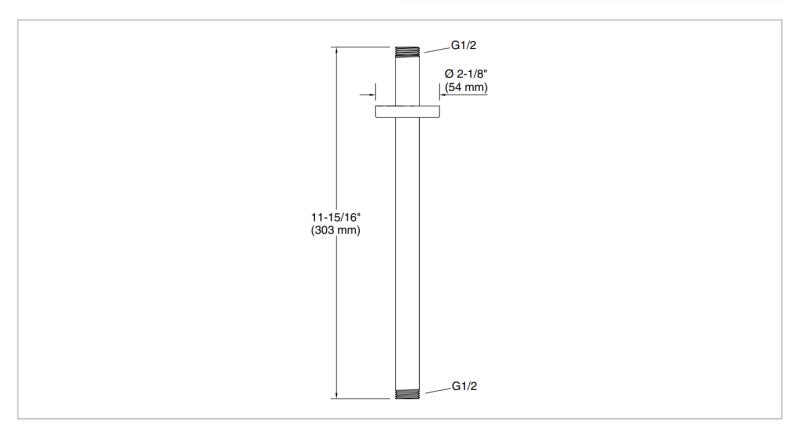

Brand: KOHLER

Name: STATEMENT 1F CM RH Arm - 12"

(305mm)

Item Code: K26321T-BL

Designer:

Color / Finish: Matt Black
Dimensions: 303 x 54 mm

## Product info:

- Compatible only with single-function rainheads.
- straight shower arm
- G 1/2 connection.
- Brass construction ensures durability and reliability.

Flushing of pipe must be done before fittings are installed. Failure to do so voids the warranty.