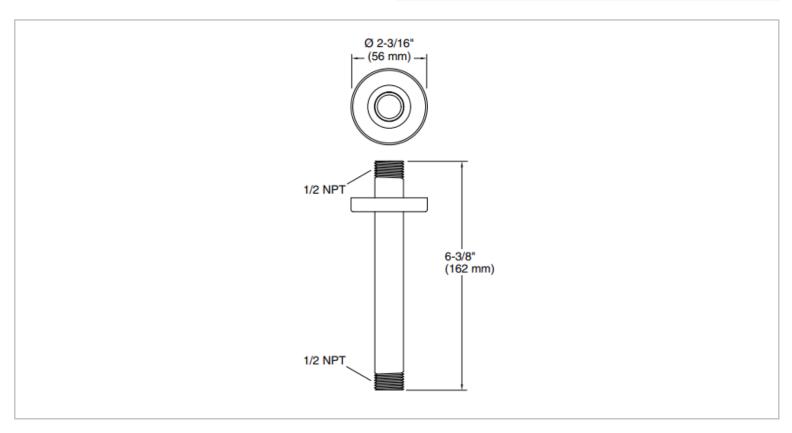

Brand: KOHLER

Name: STATEMENT 1F CM RH ARM - 6"

Item Code: K26320T-CP

Designer:

Color / Finish: Polished Chrome

Dimensions: 152 mm straight shower arm

## Product info:

- For use with single-function rain heads
- KOHLER finishes resist corrosion and tarnishing
- Material: Brass construction ensures durability and reliability
- 1/2 -14 NPT connection

Flushing of pipe must be done before fittings are installed. Failure to do so voids the warranty.