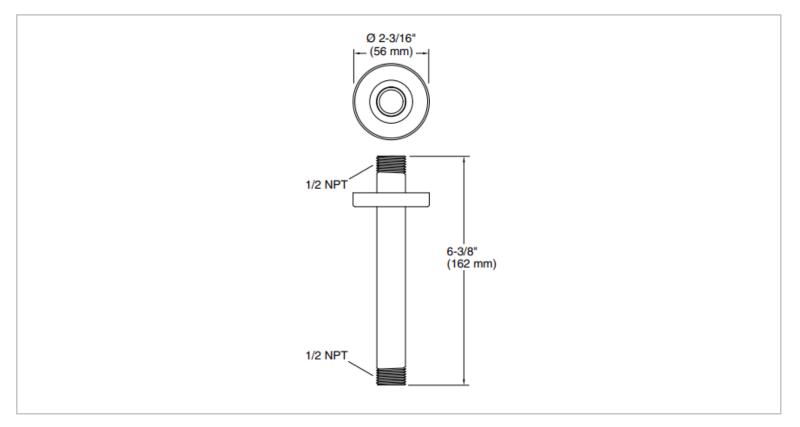

| Brand :                   | KOHLER                      |
|---------------------------|-----------------------------|
| Name :                    | STATEMENT 1F CM RH ARM - 6" |
| Item Code :<br>Designer : | K26320T-2MB                 |
| Color / Finish:           | Brushed Moderne Brass       |
| Dimensions :              | 152 mm straight shower arm  |

## Product info:

- For use with single-function rain heads
- KOHLER finishes resist corrosion and tarnishing
- Material: Brass construction ensures durability and reliability
- 1/2 -14 NPT connection

Flushing of pipe must be done before fittings are installed. Failure to do so voids the warranty.