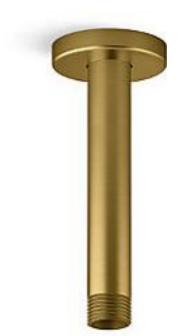

| Brand :                   | KOHLER                      |
|---------------------------|-----------------------------|
| Name :                    | STATEMENT 1F CM RH ARM - 6" |
| Item Code :<br>Designer : | K26320T-2MB                 |
| Color / Finish:           | Brushed Moderne Brass       |
| Dimensions :              | 152 mm straight shower arm  |

## Product info:

- For use with single-function rain heads
- KOHLER finishes resist corrosion and tarnishing
- Material: Brass construction ensures durability and reliability
- 1/2 -14 NPT connection

Flushing of pipe must be done before fittings are installed. Failure to do so voids the warranty.