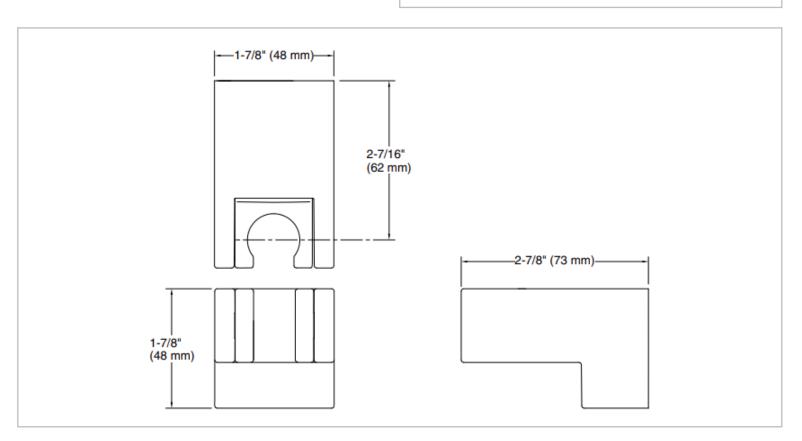

Brand: KOHLER

Name: STATEMENT Hand shower holder

Item Code: K26309T-BL

Designer:

Color / Finish: Matt Black

Dimensions: 48 x 73 x 48 mm