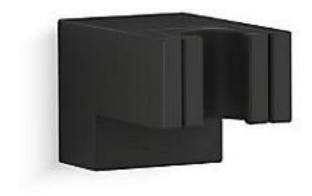

Brand: KOHLER

Name: STATEMENT Hand shower holder

Item Code: K26309T-BL

Designer:

Color / Finish: Matt Black

Dimensions: 48 x 73 x 48 mm

## Product info:

• Wall-mount handshower holder

• Durable metal construction.

finishes resist corrosion and tarnishing.

• Wall-mount

Flushing of pipe must be done before fittings are installed. Failure to do so voids the warranty.