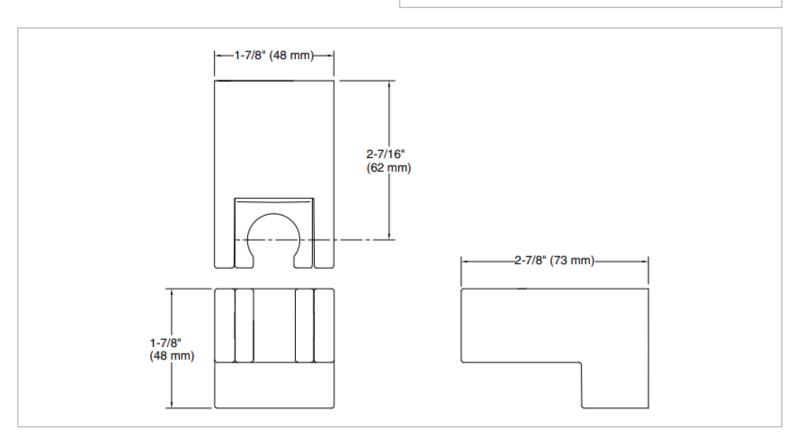

Brand: KOHLER

Name: STATEMENT Hand shower holder

Item Code: K26309T-2MB

Designer:

Color / Finish: Brushed Moderne Brass

Dimensions: 48 x 73 x 48 mm