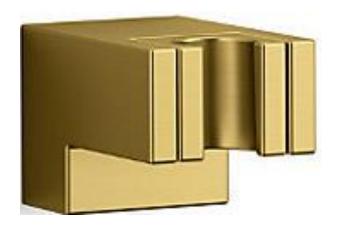

Brand: KOHLER

Name: STATEMENT Hand shower holder

Item Code: K26309T-2MB

Designer:

Color / Finish: Brushed Moderne Brass

Dimensions: 48 x 73 x 48 mm

## Product info:

Wall-mount handshower holder

• Durable metal construction.

finishes resist corrosion and tarnishing.

Wall-mount

Flushing of pipe must be done before fittings are installed. Failure to do so voids the warranty. Follow cleaning instructions and avoid using any harmful chemicals.