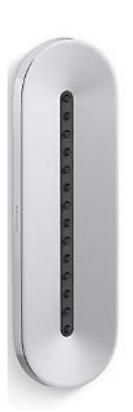

Brand: KOHLER

Name: STATEMENT Oblong G Vichy Body

Spray

Item Code: K26300T-CP

Designer:

Color / Finish: Polished Chrome Dimensions: 89 x 14 x 276 mm

## Product info:

- Oblong single-function linear body spray delivers 14 twirling Deep Massage streams, targeting sore muscles to ease away aches and pains
- MasterClean™ sprayface features an easy-to-clean surface that withstands mineral buildup
- 2.5 gpm (9.5 lpm) maximum flow rate at 80 psi (5.5 bar).
- G 1/2 inlet connection.
- · Semi-recessed into wall.