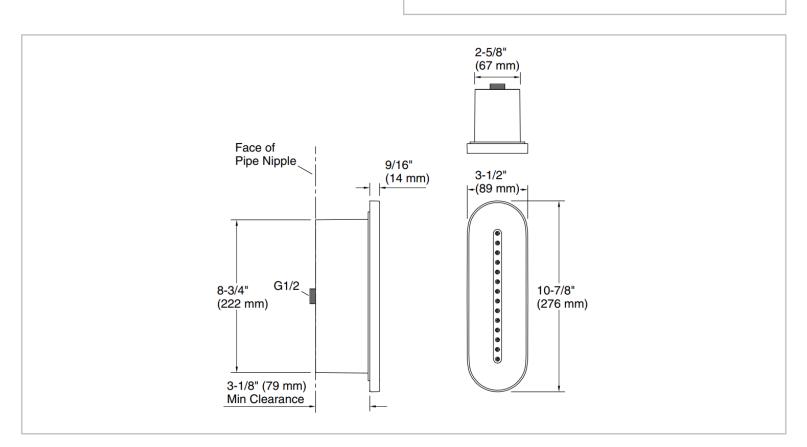

Brand: KOHLER

Name: STATEMENT Oblong G Vichy Body

Spray

Item Code: K26300T-CP

Designer:

Color / Finish: Polished Chrome Dimensions: 89 x 14 x 276 mm

## Product info:

- Oblong single-function linear body spray delivers 14 twirling Deep Massage streams, targeting sore muscles to ease away aches and pains
- MasterClean™ sprayface features an easy-to-clean surface that withstands mineral buildup
- 2.5 gpm (9.5 lpm) maximum flow rate at 80 psi (5.5 bar).
- G 1/2 inlet connection.
- · Semi-recessed into wall.